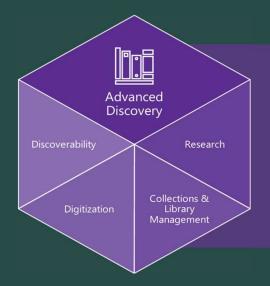

### Advanced Discovery

Empower Libraries & Museums to enhance discoverability and management of available collections.

### Key to Advanced Discovery

| Focus                               | Business Need                                                   | Solution                                                                                 |
|-------------------------------------|-----------------------------------------------------------------|------------------------------------------------------------------------------------------|
| Discoverability                     | Pattern and trend recognition to inform the next big discovery. | Al solutions that proactively surface actionable insights.                               |
| Digitization                        | Better, faster digitization of collections and library records. | Scalable solutions that enhance digital imaging and meta data.                           |
| Collections & Library<br>Management | Efficient storage and management of digital assets.             | Cloud solutions that give researchers easy access to collection databases and meta data. |
| Research                            | Greater capacity to execute voluminous research.                | High performance computing that empowers research at scale.                              |

Enhanced Visitor Experience

Reinvent how visitors engage with your institution with new and connected experiences anytime, anywhere.

Advanced Discovery

Empower Libraries & Museums to improve discoverability of collections and accelerate research.