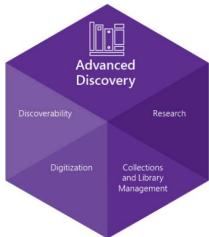

### Advanced Discovery

Empower Libraries & Museums to enhance discoverability and management of available collections.

### Key to Advanced Discovery

| Focus                               | Business Need                                                   | Solution                                                                                 |
|-------------------------------------|-----------------------------------------------------------------|------------------------------------------------------------------------------------------|
| Discoverability                     | Pattern and trend recognition to inform the next big discovery. | Al solutions that proactively surface actionable insights.                               |
| Digitization                        | Better, faster digitization of collections and library records. | Scalable solutions that enhance digital imaging and meta data.                           |
| Collections & Library<br>Management | Efficient storage and management of digital assets.             | Cloud solutions that give researchers easy access to collection databases and meta data. |
| Research                            | Greater capacity to execute voluminous research.                | High performance computing that empowers research at scale.                              |

Enhanced Visitor Experience

Reinvent how visitors engage with your institution with new and connected experiences anytime, anywhere.

Advanced Discovery

Empower Libraries & Museums to improve discoverability of collections and accelerate research.