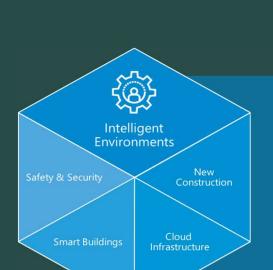

#### Intelligent Environments

Deliver safe, efficient, and sustainable environments using intelligent systems.

#### Key to Intelligent Environments 🕮

| Focus                | Business Need                                             | Solution                                                                          |
|----------------------|-----------------------------------------------------------|-----------------------------------------------------------------------------------|
| Safety & Security    | Smarter security and emergency response management.       | Security solutions that proactively identify and mitigate risks.                  |
| Smart Buildings      | Efficient, sustainable infrastructure management.         | Automated solutions that proactively reduce energy consumption.                   |
| Cloud Infrastructure | Innovations in the preservation of priceless collections. | Automated solutions that proactively regulate and optimize building environments. |
| New Construction     | Richer, more engaging visitor experiences.                | Integrated solutions that augment physical spaces with digital capabilities.      |

Dynamic Operations

Create a more modern workplace and take business intelligence to the next level.

Intelligent Environments

Deliver safe, efficient, and sustainable environments using intelligent systems.